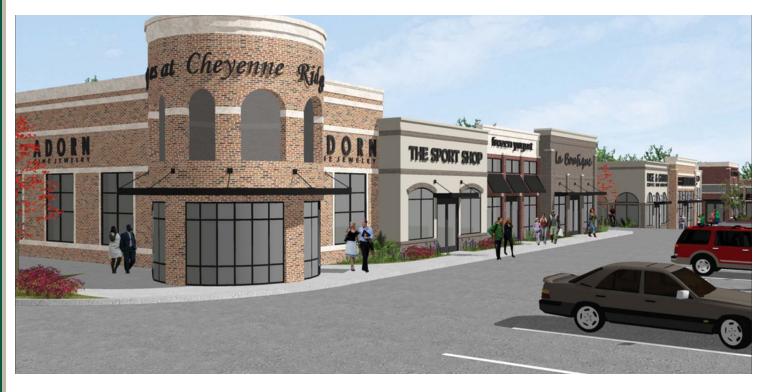

### SHOPPES AT CHEYENNE RIDGE - PRE-LEASING

#### PROPERTY OVERVIEW

Cheyenne Ridge is a 28,000 square foot, multi-tenant, new construction retail center located at 33rd and Bryant.

This new development is located in high growth geographic center of Edmond, OK. - OKC's preferred suburb which has the highest incomes and best schools of any OKC suburb. Perfect location for soft goods, services, and restaurants.

Located on the SE corner of 33rd and Bryant tenants will have great exposure with frontage on Bryant and easy access to Broadway Extension/235 and I-35.

Trade area neighbors include: Oklahoma Christian University, Starbucks, Lucca, Ann Taylor Loft, Runway Seven, Chico's, White House Black Market, Panera Bread, and many more.