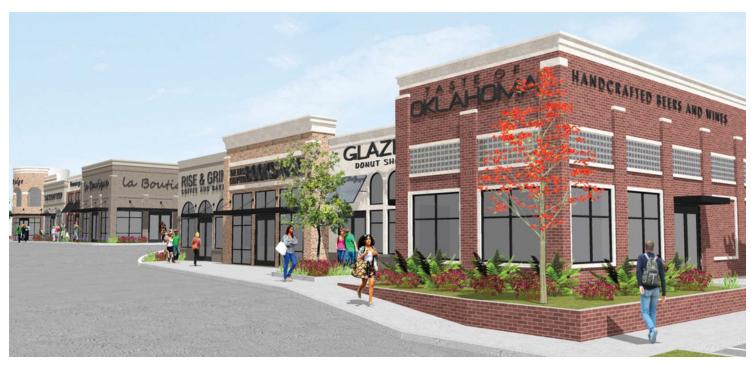

### SHOPPES AT CHEYENNE RIDGE - PRE-LEASING

#### PROPERTY OVERVIEW

Cheyenne Ridge is a 28,000 square foot, multi-tenant, new construction retail center located at 33rd and Bryant.

This new development is located in high growth geographic center of Edmond, OK. - OKC's preferred suburb which has the highest incomes and best schools of any OKC suburb. Perfect location for soft goods, services, and restaurants.

Located on the SE corner of 33rd and Bryant tenants will have great exposure with frontage on Bryant and easy access to Broadway Extension/235 and I-35.

Trade area neighbors include: Oklahoma Christian University, Starbucks, Lucca, Ann Taylor Loft, Runway Seven, Chico's, White House Black Market, Panera Bread, and many more.