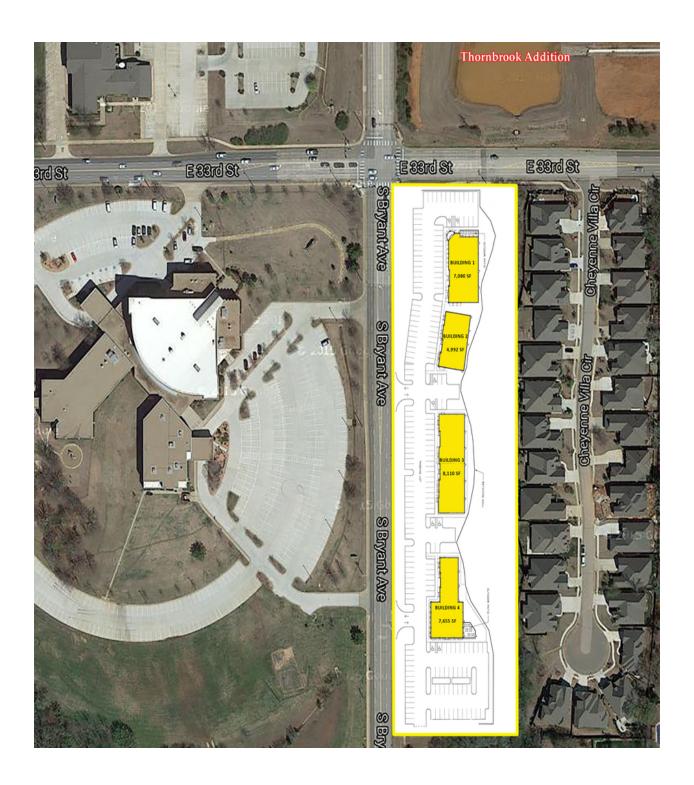

#### **OFFERING SUMMARY**

Available SF: 2,000 - 8,110 SF

**Building 1:** 7,080 SF **Building 2:** 4,992 SF **Building 3:** 8,110 SF **Building 4:** 7,655 SF

Lease Rate: Negotiable

Lot Size: 3.32 acres

**Combined Building** 28,000 SF

# SITE PLAN